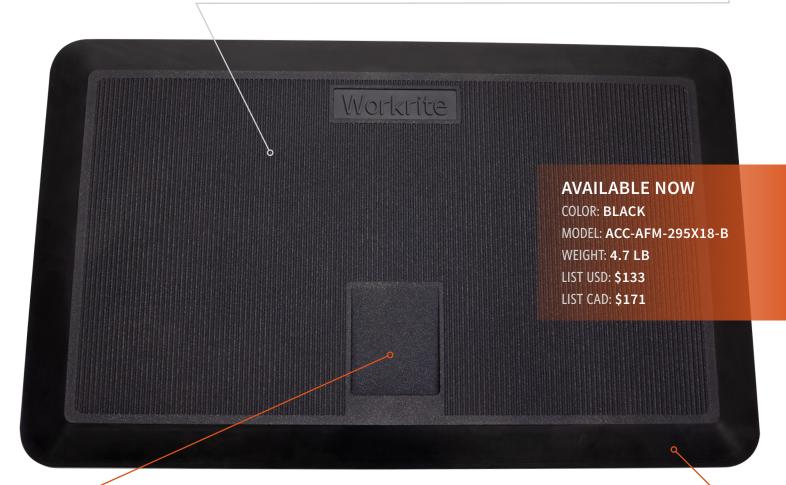

## **Anti-Fatigue Mat**

| FEATURES                                | BENEFITS                                                                                      |
|-----------------------------------------|-----------------------------------------------------------------------------------------------|
| Made of ¾" thick 100% polyurethane foam | For long lasting performance and comfort that helps reduce leg and lower back fatigue         |
| Integral skin                           | Stain and puncture resistance surface prevents dirt or water absorption                       |
| Patent pending foot hold                | Allows for simple mat positioning without having to bend over                                 |
| 18° beveled edge                        | Chair casters easily roll over the mat edge                                                   |
| Textured top and bottom surface         | Anti-slip surfaces prevent the mat from moving while someone is standing on the mat           |
| Dimensions: 18" × 30" × ¾"              | Ideal sized to fit the most common applications                                               |
| Meets RoHS Directive (EU) 2015/863      | An environmentally sound product                                                              |
| Three year warranty                     | Tested to ASTM D7255-14 and ISO 34-1-2015, to provide worry free reliability for years of use |
| Satin black finish                      | A neutral colorfast finish matches any office design décor                                    |